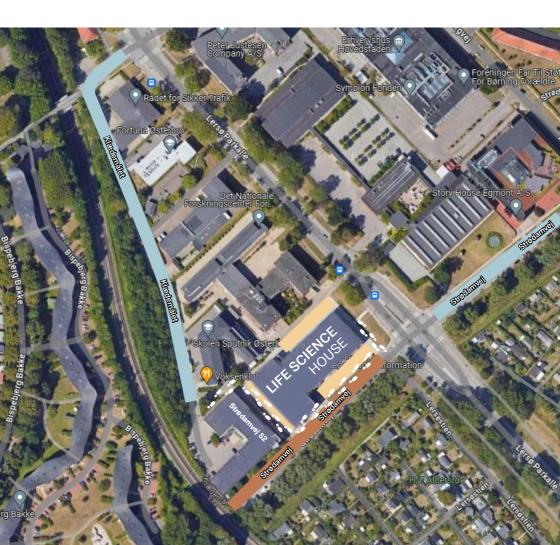

## **PARKING**

- Free parking (no time restriction)
- Life Science House parking (registration in reception necessary)
- 4 hours free parking (registration in reception not necessary)

Contact the reception Monday - Thursday at 08.00 - 16.00 and Friday at 08.00 - 15.30, if you have any questions.

## **PUBLIC TRANSPORTATION**

There are bus and train connections near the Life Science House. You can plan your journey at www.journeyplanner.dk or www.rejseplanen.dk

- The S-train stops at Ryparken St., Bispebjerg St. and Emdrup St.
- It takes about 10-15 minutes to walk from either of the three stations.
- Bus 18 stops at Strødamvej (Lersø Parkallé). You can take bus 18 e.g. from Emdrup St. and Lergravsparken St.